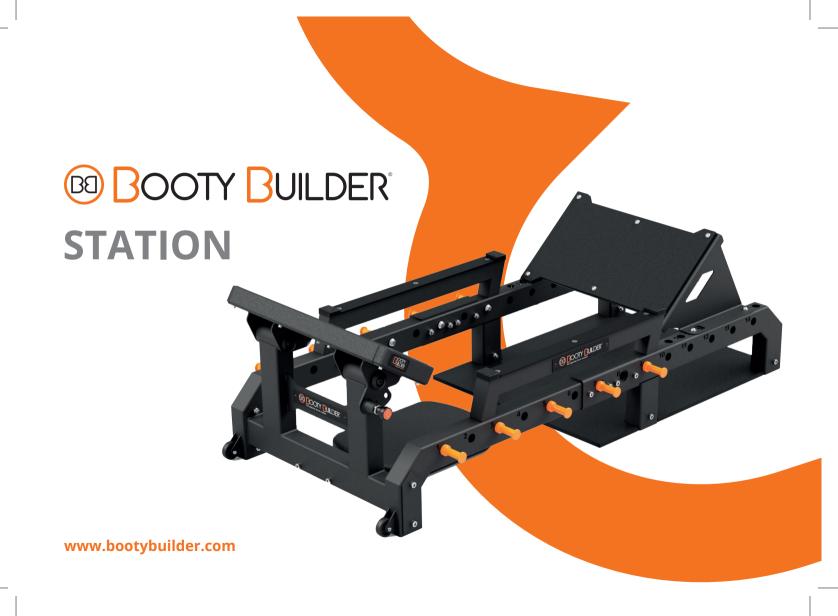

## **Booty Builder STATION**

The new Booty Builder Station is the ultimate workout station for any location!

Designed to do Barbell Hip Thrusts safely and more effectively with the patented raised feet platform. Booty Builder Station can be used for 100's of exercises in conjunction with Booty Builder resistance bands, barbells and bodyweight!

- Heavy Duty design for commercial or home use
- Patented raised feet platform for maximum glute activation.
- Patented raised bar platform for easy use.
- Adjustable foot platform to suit all heights.
- Band pegs can be moved easily to any position to adjust strength levels and accommodate any exercise.
- Save space by tilting the machine in a upright position when not in use.
- Transport wheels makes it easy to move around.