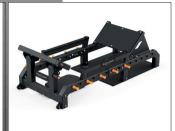

## **Booty Builder STATION**

The new Booty Builder Station is the ultimate workout station for any location!

Designed to do Barbell Hip Thrusts safely and more effectively with the patented raised feet platform. Booty Builder Station can be used for 100's of exercises in conjunction with Booty Builder resistance bands, barbells and bodyweight!

- Heavy Duty design for commercial or home use
- Patented raised feet platform for maximum glute activation.
- Patented raised bar platform for easy use.
- Adjustable foot platform to suit all heights.
- Band pegs can be moved easily to any position to adjust strength levels and accommodate any exercise.
- Save space by tilting the machine in a upright position when not in use.
- Transport wheels makes it easy to move around.