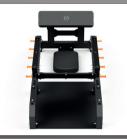

## **Booty Builder STATION**

The new Booty Builder Station is the ultimate workout station for any location!

Designed to do Barbell Hip Thrusts safely and more effectively with the patented raised feet platform. Booty Builder Station can be used for 100's of exercises in conjunction with Booty Builder resistance bands, barbells and bodyweight!

- Heavy Duty design for commercial or home use
- Patented raised feet platform for maximum glute activation.
- Patented raised bar platform for easy use.
- Adjustable foot platform to suit all heights.
- Band pegs can be moved easily to any position to adjust strength levels and accommodate any exercise.
- Save space by tilting the machine in a upright position when not in use.
- Transport wheels makes it easy to move around.