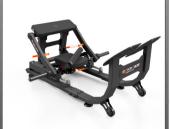

## **Booty Builder Platinum**

Booty Builder® PLATINUM is our new and innovative plate loaded machine, which makes hip-thrusting safe, easy and fun, on a minimal footprint.

Booty Builder Platinum provides the ultimate glute workout with its patented raised feet design allowing for a deeper range of movement and constant resistance for better results.

The cushioned seatbelt design adds extra comfort so you can load up heavy weight. Add the Booty Builder bands for extra resistance and explosive movement required for sports performance.

Linear bearing seat rollers makes Platinum easy to adjust to suit all sizes.