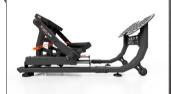

## **Booty Builder Platinum**

Booty Builder® PLATINUM is our new and innovative plate loaded machine, which makes hip-thrusting safe, easy and fun, on a minimal footprint.

Booty Builder Platinum provides the ultimate glute workout with its patented raised feet design allowing for a deeper range of movement and constant resistance for better results.

The cushioned seatbelt design adds extra comfort so you can load up heavy weight. Add the Booty Builder bands for extra resistance and explosive movement required for sports performance.

Linear bearing seat rollers makes Platinum easy to adjust to suit all sizes.