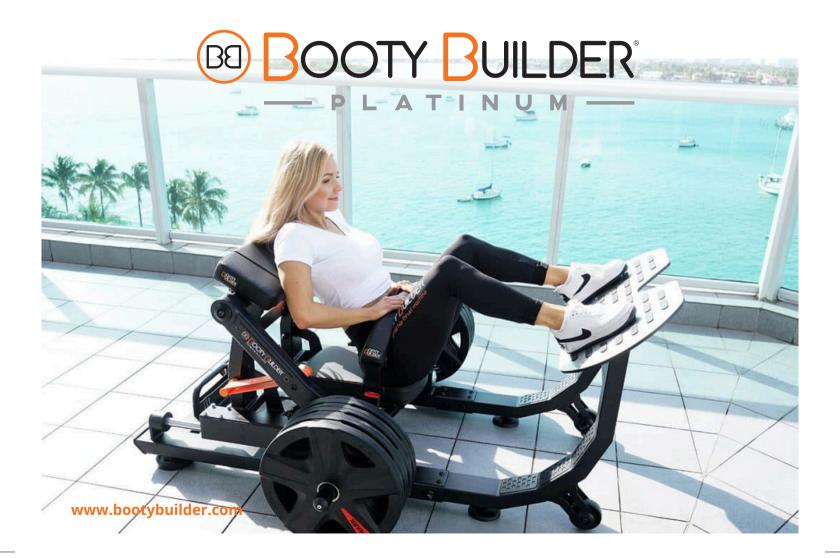

## **Booty Builder Platinum**

Booty Builder® PLATINUM is our new and innovative plate loaded machine, which makes hip-thrusting safe, easy and fun, on a minimal footprint.

Booty Builder Platinum provides the ultimate glute workout with its patented raised feet design allowing for a deeper range of movement and constant resistance for better results.

The cushioned seatbelt design adds extra comfort so you can load up heavy weight. Add the Booty Builder bands for extra resistance and explosive movement required for sports performance.

Linear bearing seat rollers makes Platinum easy to adjust to suit all sizes.