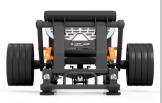

## **Booty Builder Platinum**

Booty Builder® PLATINUM is our new and innovative plate loaded machine, which makes hip-thrusting safe, easy and fun, on a minimal footprint.

Booty Builder Platinum provides the ultimate glute workout with its patented raised feet design allowing for a deeper range of movement and constant resistance for better results.

The cushioned seatbelt design adds extra comfort so you can load up heavy weight. Add the Booty Builder bands for extra resistance and explosive movement required for sports performance.

Linear bearing seat rollers makes Platinum easy to adjust to suit all sizes.