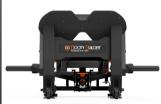

## **Booty Builder Platinum**

Booty Builder® PLATINUM is our new and innovative plate loaded machine, which makes hip-thrusting safe, easy and fun, on a minimal footprint.

Booty Builder Platinum provides the ultimate glute workout with its patented raised feet design allowing for a deeper range of movement and constant resistance for better results.

The cushioned seatbelt design adds extra comfort so you can load up heavy weight. Add the Booty Builder bands for extra resistance and explosive movement required for sports performance.

Linear bearing seat rollers makes Platinum easy to adjust to suit all sizes.